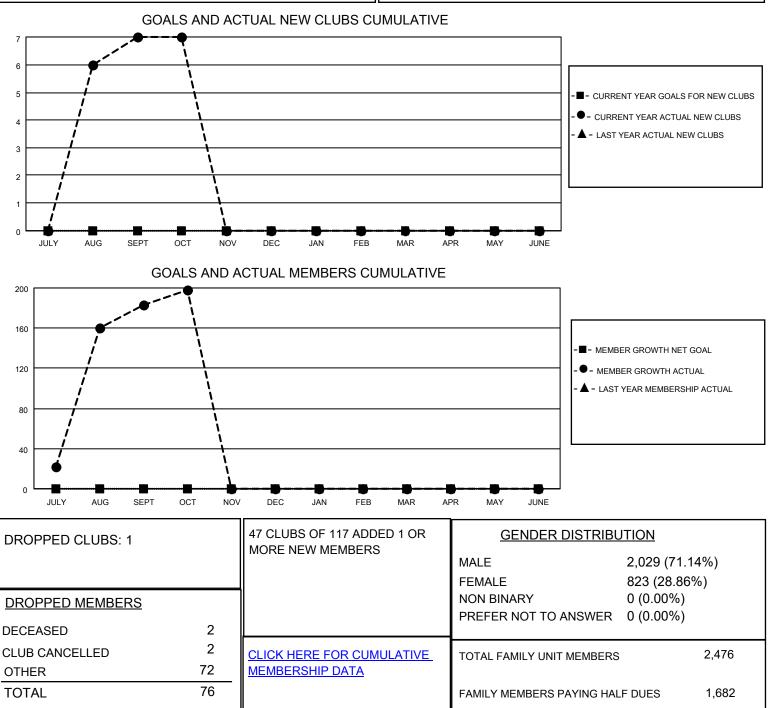

## LOCATION NEPAL

District 325 F

Results as of: 10/31/2022

| Clubs                 |               |           |               | Members               |                         |                         |                                                    |
|-----------------------|---------------|-----------|---------------|-----------------------|-------------------------|-------------------------|----------------------------------------------------|
| RESULTS FOR 2022-2023 |               |           |               | RESULTS FOR 2022-2023 |                         |                         |                                                    |
| QUARTER               | NEW CLUB GOAL | NEW CLUBS | DROPPED CLUBS | QUARTER ME            | MBER GROWTH NET<br>GOAL | MEMBER GROWTH<br>ACTUAL | DROPPED<br>MEMBERS ACTUAL<br>(including transfers) |
| JULY/AUG/SEPT         | 0             | 7         | 1             | JULY/AUG/SEPT         | 0                       | 260                     | 68                                                 |
| OCT/NOV/DEC           | 0             | 0         | 0             | OCT/NOV/DEC           | 0                       | 23                      | 8                                                  |
| JAN/FEB/MAR           | 0             | 0         | 0             | JAN/FEB/MAR           | 0                       | 0                       | 0                                                  |
| APR/MAY/JUNE          | 0             | 0         | 0             | APR/MAY/JUNE          | 0                       | 0                       | 0                                                  |